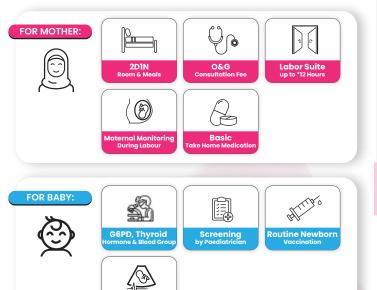

Edition:

Baby

Romper



### PACKAGE PRICE

# ANTENATAL CLINIC **BY O&G CONSULTANT**

# **CRITICAL CARE & SERVICES**

RM80 - RM235

RM50 - RM150

| PACKAGE<br>(NORMAL DELIVERY) | <b>OFFICE HOUR</b><br>(8.00 AM - 6.00 PM) | AFTER OFFICE<br>HOUR / PUBLIC<br>HOLIDAY |
|------------------------------|-------------------------------------------|------------------------------------------|
| Double Bedded                | RM3299                                    | RM3899                                   |
| Single Bedded                | RM3399                                    | RM3999                                   |

\*Office hour duration for Saturday | 8 AM - 1 PM \*Price offered is for Malaysian Citizen only

#### **NORMAL DELIVERY FOR SIMPLE & UNCOMPLICATED CASE CHARGES INCLUDE**



#### **ADDITIONAL CHARGES**

**Pain Relieve** • Epidural Anaesthesia Entonox Inhalation

starting from RM1200

starting from RM170

starting from RM180

Induction of Labour

Fetal Monitoring



**OPERATING THEATER** 





INTENSIVE CARE UNIT (ICU)



MULTIDISIPLINE RESIDENT CONSULTANTS



#### **ROOM TYPES**









| Obstetrics / Gynae Ultrasound       | RM80 - RM150        |
|-------------------------------------|---------------------|
| Detailed Ultrasound 3D / 4D with CD | RM265               |
| Detailed Ultrasound 2D              | RM165               |
| External Cephalic Version (ECV)     | starting from RM300 |
|                                     |                     |

1st Visit Consultation

**Follow Up Consultation** 





\*Excluding laboratory & other test done \*Price